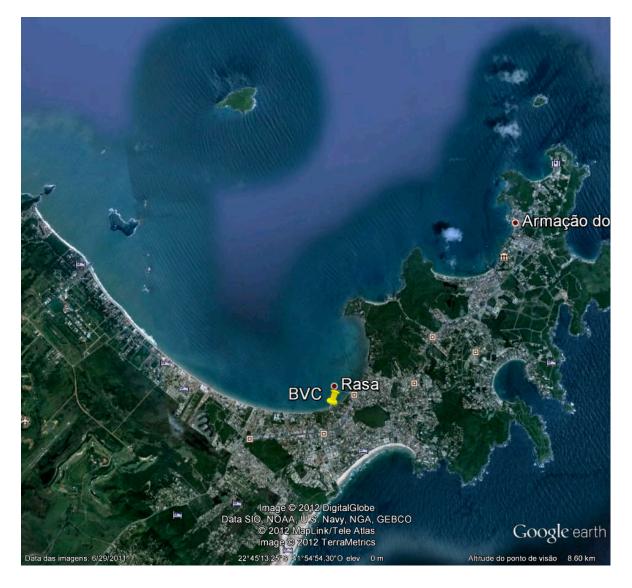

# 3 VENUE

The event will be based at the Búzios Vela Clube (Rua Maurício Dutra 303, Armação de Búzios, RJ) at the Manguinhos Beach. The race area is the bay in front of the Club, see Attachment 1. For more information visit: <a href="http://www.buziosvelaclube.com.br">www.buziosvelaclube.com.br</a>, or contact: bbllmm@hotmail.com